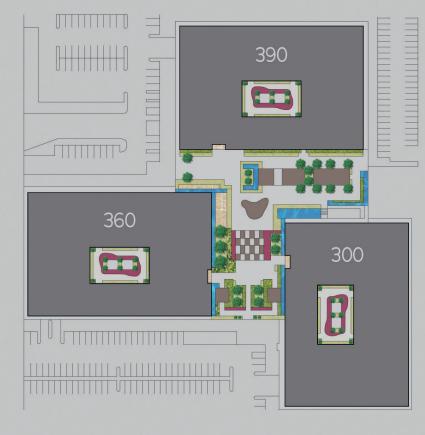

Three, 3-story office buildings with large floorplates; two single-story retail buildings

Five casual restaurants and cafes

Landscaped central courtyard anchored by Two Guns provides spacious outdoor seating areas equipped with Wifi and speakers

Stairwell access to all floors

Bicycle storage/shop

Ample surface and subterranean parking with direct building access

Tenant amenity center

Conference room facility