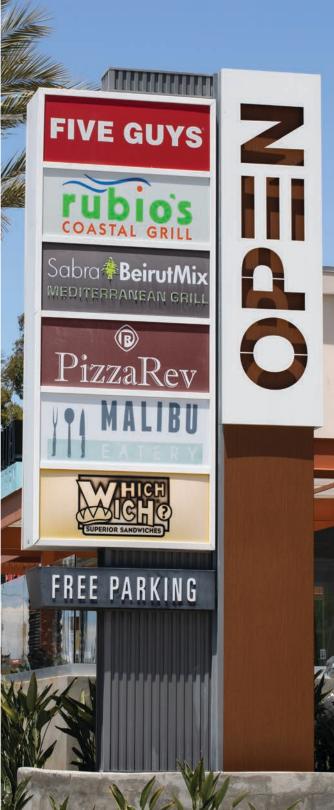

Three, 3-story office buildings with large floorplates; two single-story retail buildings

Five casual restaurants and cafes

Landscaped central courtyard anchored by Two Guns provides spacious outdoor seating areas equipped with Wifi and speakers