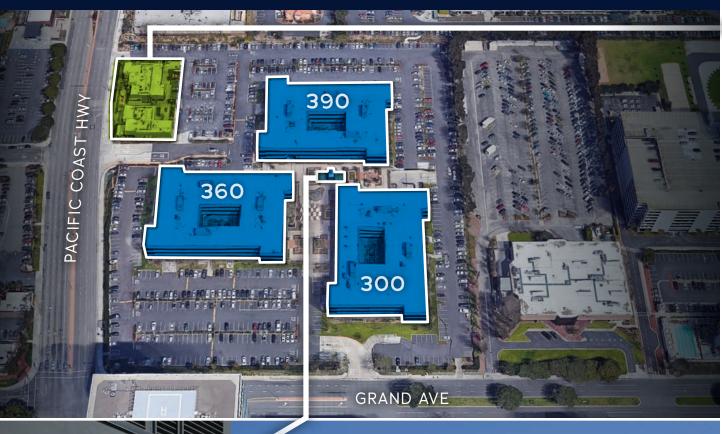

# EL SEGUNDO'S PREMIER LOW-RISE ENVIRONMENT

300 - 390 N PACIFIC COAST HIGHWAY

OPEN El Segundo reinvents the office, creating a sunlit campus where stairwell accessable interior workspaces merge seamlessly with spacious Wifi enabled outdoor areas designed for work or breaks with fresh ocean breezes.

A 335,000 square foot campus located in a flourishing center of design, technology and media, **OPEN** El Segundo offers tenants access to lively local restaurants and cafes, biking to El Porto beach and Metro connection to Los Angeles, LAX and West LA.

Three, 3-story office buildings with large floorplates; two single-story retail buildings

Five casual restaurants and cafes

Landscaped central courtyard anchored by Two Guns provides spacious outdoor seating areas equipped with Wifi and speakers