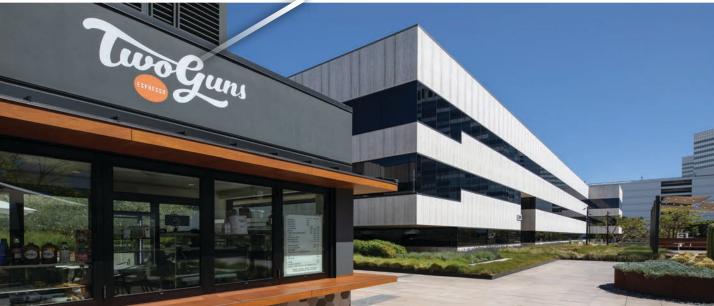

Three, 3-story office buildings with large floorplates; two single-story retail buildings

Five casual restaurants and cafes

Landscaped central courtyard anchored by Two Guns provides spacious outdoor seating areas equipped with Wifi and speakers