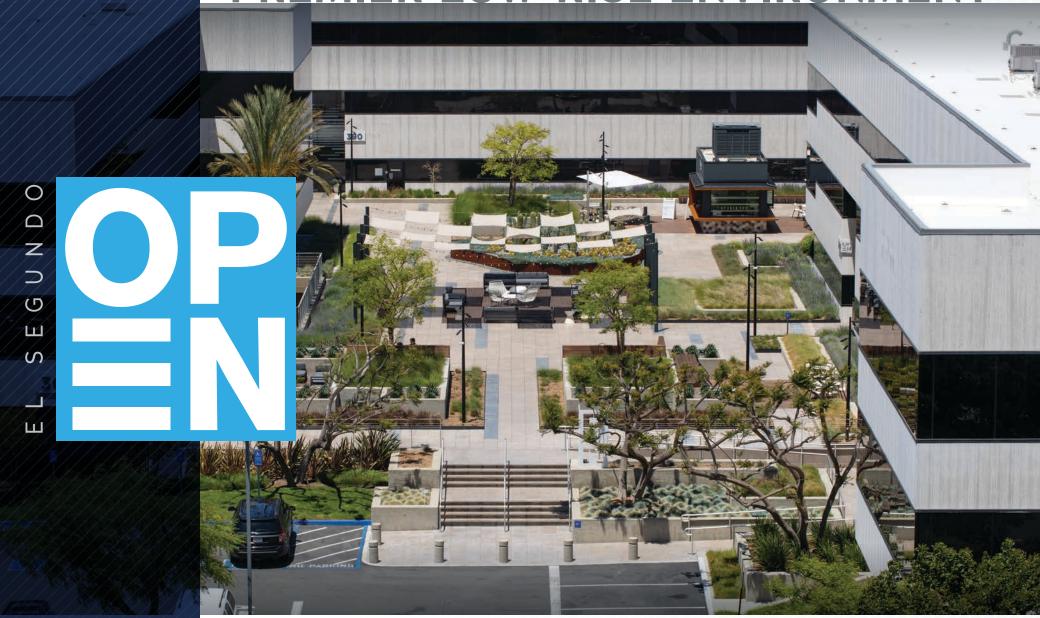

# EL SEGUNDO'S PREMIER LOW-RISE ENVIRONMENT

300 - 390 N PACIFIC COAST HIGHWAY

OPEN El Segundo reinvents the office, creating a sunlit campus where stairwell accessable interior workspaces merge seamlessly with spacious Wifi enabled outdoor areas designed for work or breaks with fresh ocean breezes.

A 335,000 square foot campus located in a flourishing center of design, technology and media, **OPEN** El Segundo offers tenants access to lively local restaurants and cafes, biking to El Porto beach and Metro connection to Los Angeles, LAX and West LA.

Three, 3-story office buildings with large floorplates; two single-story retail buildings

Five casual restaurants and cafes

Landscaped central courtyard anchored by Two Guns provides spacious outdoor seating areas equipped with Wifi and speakers