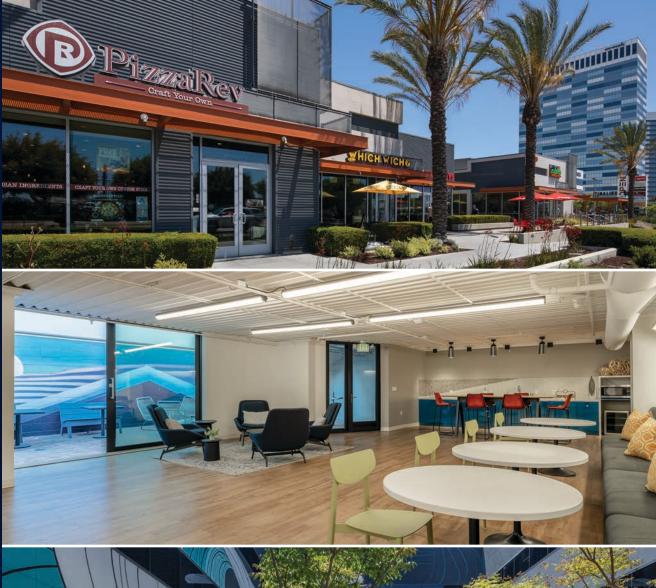

Three, 3-story office buildings with large floorplates; two single-story retail buildings

Five casual restaurants and cafes

Landscaped central courtyard anchored by Two Guns provides spacious outdoor seating areas equipped with Wifi and speakers

Stairwell access to all floors

Bicycle storage/shop

Ample surface and subterranean parking with direct building access

Tenant amenity center

Conference room facility

# APPROXIMATELY 26,000 SF OF CONTIGUOUS SPACE AVAILABLE

New

**Spec Suites** 

ranging from

1,800 SF - 7,300 SF